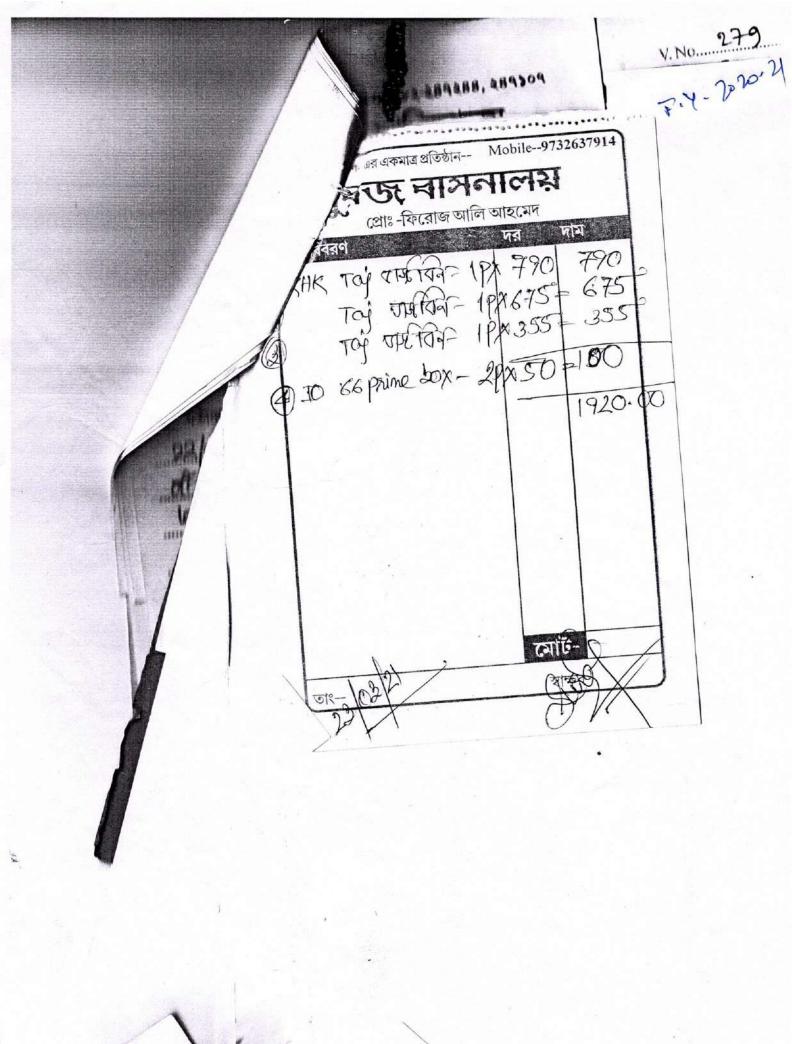

**Principal** Jatindra Rajendra Mahavidyalaya 2018-2019 Energy efficient Light. Mobile Number of the Buyer Invoice Number EESL/WEI Invoice Date # 4/5 Item Description Rate (Rs.) Sale of 9 Wart LED Bulb Name of the Brand CGST 6% SGST 6% 62.50 3.75 3.75 Sale of 20 Watt Tube Light Name of the Brand: CGST 6% SGST 6% 196.42 220 11.79 11.79 Sale of 50W BEE 5 Star Ceiling Fan Name of the Brand CGST 14% SGST 14% 937.50 131.25 131.25 1200 Rupees