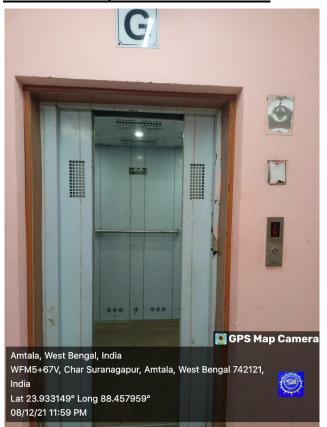

CTV Camera in college premises (Green campus Initiative)                                          |
| 12.        | Inverter (Alternate sources of Energy)                                                                    |

ATTESTED

Principal Jatindra - Rajendra Mahavidyalaya P.O.- Amtala, Dist.- Murshidabad Teacher-in-Charge
Jatindra-Rajendra Mahavidyalaya
P.O. Amtala, Dist, Murshidabad

#### 1. Pedestrian Friendly Pathway:





#### 3. Campus surrounded by Trees:





#### 1. Bicycle Stand:







#### 4. LED Light With Solar Panel:



## 4. LED light in Classrooms and in other parts of building:



#### 2. Ban Use of Plastic:







#### 10.Dustbins:





#### 7. Water Tank donated by Murshidabad Zila Parishad with Solar Power System:





#### 5. Lift and ramps for disabled Persons:





#### 9. Flower Garden:









#### 11. Tobacco Free Campus:





Gree Law. Russ Teacher-in-Charge Jatinda-Rajendra Mahawayal P.O. Amrala, Dist, Murshidabad

#### **8.Waste Management:**











#### 12. CCTV Camera:







#### 13. Inverter:









ATTESTED

Principal

Jatindra - Rajendra Mahavidyalaya
P.O.- Amtala, Dist.- Murshidabad

#### JATINDRA RAJENDRA MAHAVIDYALAYA

Amtala, Murshidabad – 742121



#### **GREEN CAMPUS POLICY**

#### **□** INTRODUCTION:

Jatindra Rajendra Mahavidyalaya is always conscious about health, safety and clean environment and we are also very much concerned about degradation of our bio-diversity, environment, climate change and above all very lives of ours. Therefore our college is committed to develop some policies under the banner of **Green Camp