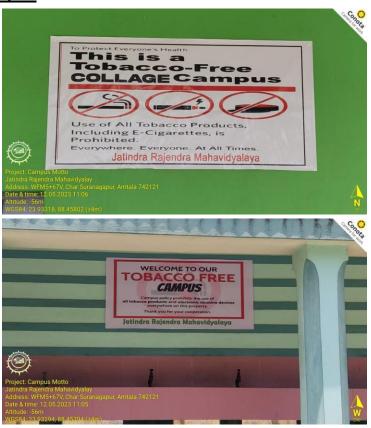

#### 11. Tobacco Free Campus:

Gree Law. Russ Teacher-in-Charge Jatinda-Rajendra Mahawayal P.O. Amrala, Dist, Murshidabad

#### • Tobacco Free Campus:

College maintains a very strict policy in banning all forms of tobacco consumption within the campus like smoking, *gutkha*, *khaini* etc. For this purpose, banners and warnings are to be displayed around the important places within the college campus to aware the staff and students about this initiative. All kinds of substance containing tobacco such as cigarettes, cigars, e-cigarettes, drugs etc are to be strictly banned.