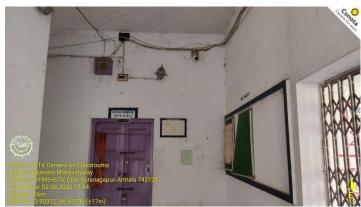

ED

Principal Jatindra - Rajendra Mahavidyalaya P.O.- Amtala, Dist.- Murshidabad Teacher-in-Charge
Jatindra-Rajendra Mahavidyalaya
P.O. Amtala, Dist, Murshidabad

#### 1. Pedestrian Friendly Pathway:





#### 3. Campus surrounded by Trees:





#### 1. Bicycle Stand:







#### 4. LED Light With Solar Panel:



## 4. LED light in Classrooms and in other parts of building:



#### 2. Ban Use of Plastic:







#### 10.Dustbins:





#### 7. Water Tank donated by Murshidabad Zila Parishad with Solar Power System:





#### 5. Lift and ramps for disabled Persons:





#### 9. Flower Garden:









#### 11. Tobacco Free Campus:





Gree Law. Russ Teacher-in-Charge Jatinda-Rajendra Mahawayal P.O. Amrala, Dist, Murshidabad

#### **8.Waste Management:**











#### 12. CCTV Camera:







#### 13. Inverter:









ATTESTED

Principal

Jatindra - Rajendra Mahavidyalaya
P.O.- Amtala, Dist.- Murshidabad

#### JATINDRA RAJENDRA MAHAVIDYALAYA

Amtala, Murshidabad – 742121



#### **GREEN CAMPUS POLICY**

#### **□** INTRODUCTION:

Jatindra Rajendra Mahavidyalaya is always conscious about health, safety and clean environment and we are also very much concerned about degradation of our bio-diversity, environment, climate change and above all very lives of ours. Therefore our college is committed to develop some policies under the banner of **Green Campus Policy** to be implemented in our college to contribute a little bit for the development and improvement of our mother Earth. Tobacco Free Campus and Plastic Free Campus along with Green Campus Initiatives involve establishing