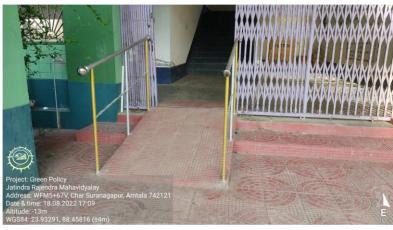

Green campus Initiative)                                          |
| 12.        | Inverter (Alternate sources of Energy)                                                                    |

ATTESTED

Principal Jatindra - Rajendra Mahavidyalaya P.O.- Amtala, Dist.- Murshidabad Teacher-in-Charge
Jatindra-Rajendra Mahavidyalaya
P.O. Amtala, Dist, Murshidabad

#### 1. Pedestrian Friendly Pathway:





#### 3. Campus surrounded by Trees:





#### 1. Bicycle Stand:







#### 4. LED Light With Solar Panel:



## 4. LED light in Classrooms and in other parts of building:



#### 2. Ban Use of Plastic:







#### 10.Dustbins:





#### 7. Water Tank donated by Murshidabad Zila Parishad with Solar Power System:





#### 5. Lift and ramps for disabled Persons:





#### 9. Flower Garden:









#### 11. Tobacco Free Campus:





Gree Law. Russ Teacher-in-Charge Jatinda-Rajendra Mahawayal P.O. Amrala, Dist, Murshidabad

#### **8.Waste Management:**











#### 12. CCTV Camera:







#### 13. Inverter:









ATTESTED

Principal

Jatindra - Rajendra Mahavidyalaya
P.O.- Amtala, Dist.- Murshidabad

#### JATINDRA RAJENDRA MAHAVIDYALAYA

Amtala, Murshidabad – 742121



#### **GREEN CAMPUS POLICY**

#### **□** INTRODUCTION:

Jatindra Rajendra Mahavidyalaya is always conscious about health, safety and clean environment and we are also very much concerned about degradation of our bio-diversity, environment, climate change and above all very lives of ours. Therefore our college is committed to develop some policies under the banner of **Green Campus Policy** to be implemented in