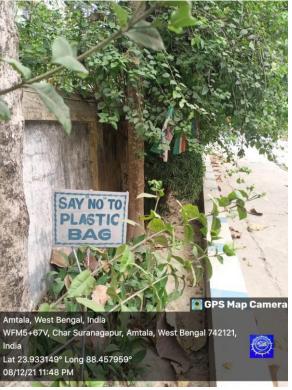

#### 2. Ban Use of Plastic:

#### 4. Plastic Free Campus

- Ban Single-use plastics such as straws, bags, and bottles.
- Motivate to use reusable alternatives like reusable bags, bottles, etc.
- Ensure clearly marked recycling bins are placed for plastic and other recycling materials.
- Canteen is to use biodegradable or compostable plates and cups for food services.
- College is to run campaigns to aware stakeholders about side effects of plastics use and plastic pollution.
- Make outreach social awareness programmes for local community about the danger of single-use plastics.