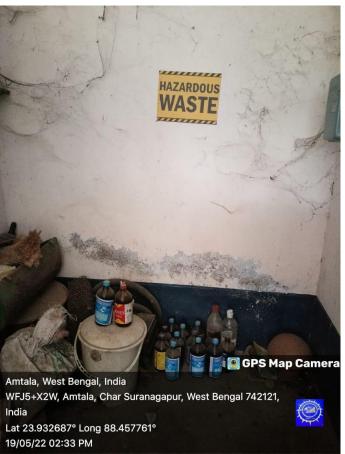

#### **8.Waste Management:**

Nature, Environment and

atimika A Rajendra Mahavidyalay

R Mahavidyalay

- Liquid Waste Management: maintain leakages of proofs, taps, tanks, pipes, toilet flush etc and full time plumber is to be appointed.
- E-Waste Management: JRM is to tackle E-Waste materials with utmost care by segregating reusable items as far as possible so that environment does not get impacted. Collection of unused E-wastages is to be sold to the e-waste recycling companies.
- Composting initiative is to be set up i.e. composting facilities for organic waste from canteen and gardens.
- Waste Reduction: administration is to promote digital communication to reduce paper use and encourage the use of reusable items.