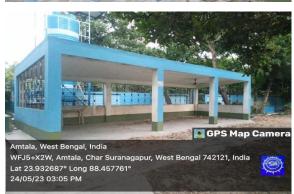

#### 7. Water Tank donated by Murshidabad Zila Parishad with Solar Power System: