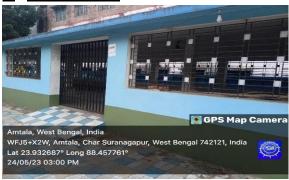

#### 7. Water Tank donated by Murshidabad Zila Parishad with Solar Power System: