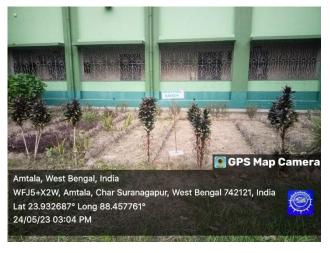

(Green campus Initiative)                                          |
| 12.        | Inverter (Alternate sources of Energy)                                                                    |

ATTESTED

Principal Jatindra - Rajendra Mahavidyalaya P.O.- Amtala, Dist.- Murshidabad Teacher-in-Charge
Jatindra-Rajendra Mahavidyalaya
P.O. Amtala, Dist, Murshidabad

#### 1. Pedestrian Friendly Pathway:





#### 3. Campus surrounded by Trees:





#### 1. Bicycle Stand:







#### 4. LED Light With Solar Panel:



## 4. LED light in Classrooms and in other parts of building:



#### 2. Ban Use of Plastic:







#### 10.Dustbins:





#### 7. Water Tank donated by Murshidabad Zila Parishad with Solar Power System:





#### 5. Lift and ramps for disabled Persons:





#### 9. Flower Garden:









#### 11. Tobacco Free Campus:





Gree Law. Russ Teacher-in-Charge Jatinda-Rajendra Mahawayal P.O. Amrala, Dist, Murshidabad

#### **8.Waste Management:**











#### 12. CCTV Camera:







#### 13. Inverter:









ATTESTED

Principal

Jatindra - Rajendra Mahavidyalaya
P.O.- Amtala, Dist.- Murshidabad

#### JATINDRA RAJENDRA MAHAVIDYALAYA

Amtala, Murshidabad – 742121



#### **GREEN CAMPUS POLICY**

#### **□** INTRODUCTION:

Jatindra Rajendra Mahavidyalaya is always conscious about health, safety and clean environment and we are also very much concerned about degradation of our bio-diversity, environment, climate change and above all very lives of ours. Therefore our college is committed to develop some policies under the banner of **Green Campus Policy** to be implemented