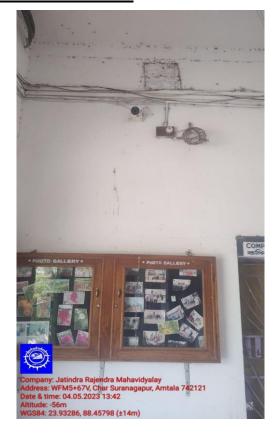

TESTED

Principal Jatindra - Rajendra Mahavidyalaya P.O.- Amtala, Dist.- Murshidabad Teacher-in-Charge
Jatindra-Rajendra Mahavidyalaya
P.O. Amtala, Dist, Murshidabad

#### 1. Pedestrian Friendly Pathway:





#### 3. Campus surrounded by Trees:





#### 1. Bicycle Stand:







#### 4. LED Light With Solar Panel:



## 4. LED light in Classrooms and in other parts of building:



#### 2. Ban Use of Plastic:







#### 10.Dustbins:





#### 7. Water Tank donated by Murshidabad Zila Parishad with Solar Power System:





#### 5. Lift and ramps for disabled Persons:





#### 9. Flower Garden:









#### 11. Tobacco Free Campus:





Gree Law. Russ Teacher-in-Charge Jatinda-Rajendra Mahawayal P.O. Amrala, Dist, Murshidabad

#### **8.Waste Management:**











#### 12. CCTV Camera:







#### 13. Inverter:









ATTESTED

Principal

Jatindra - Rajendra Mahavidyalaya
P.O.- Amtala, Dist.- Murshidabad

#### JATINDRA RAJENDRA MAHAVIDYALAYA

Amtala, Murshidabad – 742121



#### **GREEN CAMPUS POLICY**

#### **□** INTRODUCTION:

Jatindra Rajendra Mahavidyalaya is always conscious about health, safety and clean environment and we are also very much concerned about degradation of our bio-diversity, environment, climate change and above all very lives of ours. Therefore our college is committed to develop some policies under the banner of **Green Campus Policy** to be implemented in our college to contribute a little bit for the development and improvement of our mother Earth. Tobacco Free Campus and Plastic Free Campus along with Green Campus Initiatives involve establish