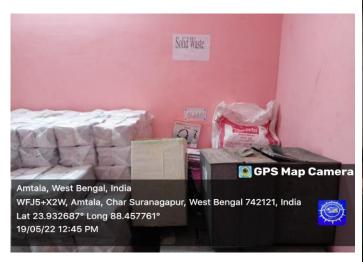

#### **8.Waste Management:**

#### 5. Waste Management:

 All kinds of waste materials are to be disposed at the respective bins or places for the purpose of 3Rs – Reduce, Reuse and Recycle.

• Solid Waste Management – is to be promoted with specified bins.