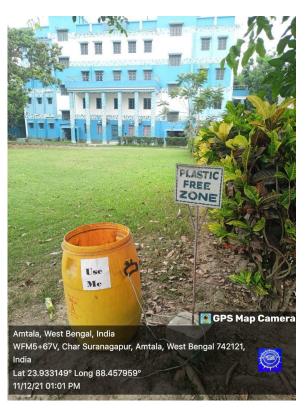

#### 2. Ban Use of Plastic:

#### 4. Plastic Free Campus

- Ban Single-use plastics such as straws, bags, and bottles.
- Motivate to use reusable alternatives like reusable bags, bottles, etc.
- Ensure clearly marked recycling bins are placed for plastic and other recycling materials.
- Canteen is to use biodegradable or compostable plates and cups for food services.
- College is to run campaigns to aware stakeholders about side effects of plastics use and plastic pollution.
- Make outreach social awareness programmes for local community about the danger of single-use plastics.