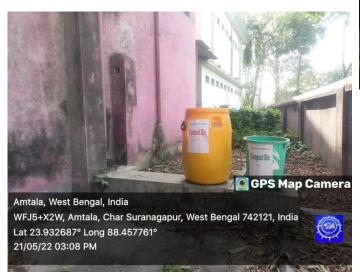

#### **8.Waste Management:**

#### 5. Waste Management:

 All kinds of waste materials are to be disposed at the respective bins or places for the purpose of 3Rs – Reduce, Reuse and Recycle.

• Solid Waste Management – is to be promoted with specified bins.