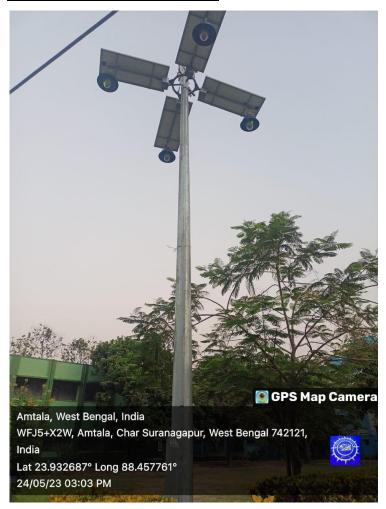

| Use of various types of Dustbins for various materials (Waste Management)                                 |
| 10.        | Tobacco Free Campus (Green Campus Initiative)                                                             |
| 11.        | Use of CCTV Camera in college premises (Green campus Initiative)                                          |
| 12.        | Inverter (Alternate sources of Energy)                                                                    |

ATTESTED

Principal Jatindra - Rajendra Mahavidyalaya P.O.- Amtala, Dist.- Murshidabad Teacher-in-Charge
Jatindra-Rajendra Mahavidyalaya
P.O. Amtala, Dist, Murshidabad

#### 1. Pedestrian Friendly Pathway:





#### 3. Campus surrounded by Trees:





#### 1. Bicycle Stand:







#### 4. LED Light With Solar Panel:



## 4. LED light in Classrooms and in other parts of building:



#### 2. Ban Use of Plastic:







#### 10.Dustbins:





#### 7. Water Tank donated by Murshidabad Zila Parishad with Solar Power System:





#### 5. Lift and ramps for disabled Persons:





#### 9. Flower Garden:









#### 11. Tobacco Free Campus:





Gree Law. Russ Teacher-in-Charge Jatinda-Rajendra Mahawayal P.O. Amrala, Dist, Murshidabad

#### **8.Waste Management:**











#### 12. CCTV Camera:







#### 13. Inverter:









ATTESTED

Principal

Jatindra - Rajendra Mahavidyalaya
P.O.- Amtala, Dist.- Murshidabad

#### JATINDRA RAJENDRA MAHAVIDYALAYA

Amtala, Murshidabad – 742121



#### **GREEN CAMPUS POLICY**

#### **□** INTRODUCTION:

Jatindra Rajendra Mahavidyalaya is always conscious about health, sa