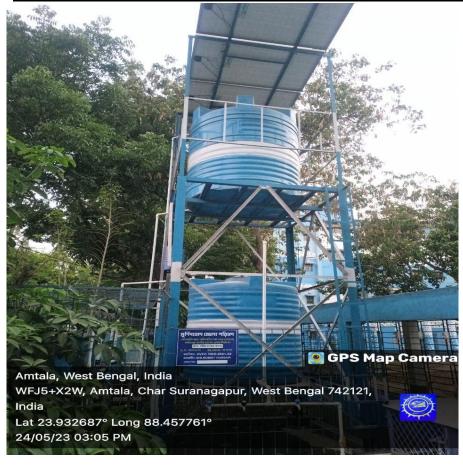

#### 7. Water Tank donated by Murshidabad Zila Parishad with Solar Power System: