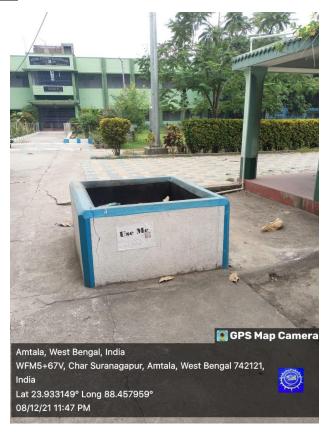

#### 10.Dustbins:

#### 5. Waste Management:

 All kinds of waste materials are to be disposed at the respective bins or places for the purpose of 3Rs – Reduce, Reuse and Recycle.

• Solid Waste Management – is to be promoted with specified bins.