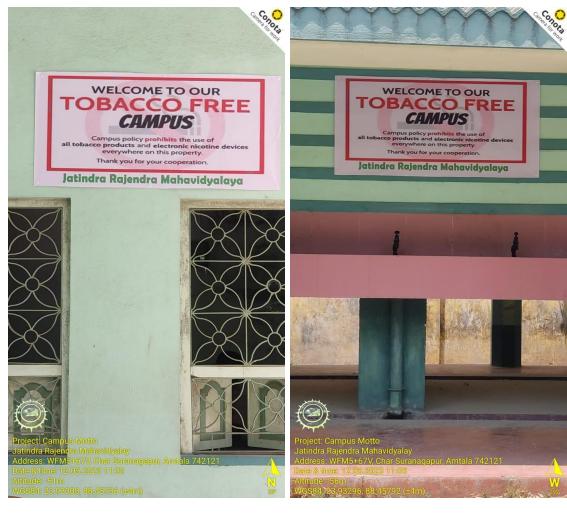

#### 11. Tobacco Free Campus:

Gree Law. Russ Teacher-in-Charge Jatinda-Rajendra Mahawayal P.O. Amrala, Dist, Murshidabad

#### • Tobacco Free Campus:

College maintains a very strict policy in banning all forms of tobacco consumption within the campus like smoking, *gutkha*, *khaini* etc. For this purpose, banners and warnings are to be displayed around the important places within the college campus to aware the staff and students about this initiative. All kinds of substance containing tobacco such as cigarettes, cigars, e-cigarettes, drugs etc are to be strictly banned.