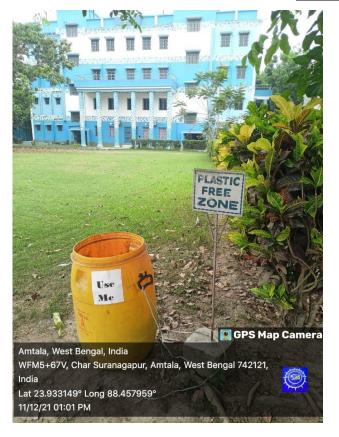

#### 2. Ban Use of Plastic:

#### 4. Plastic Free Campus

- Ban Single-use plastics such as straws, bags, and bottles.
- Motivate to use reusable alternatives like reusable bags, bottles, etc.
- Ensure clearly marked recycling bins are placed for plastic and other recycling materials.
- Canteen is to use biodegradable or compostable plates and cups for food services.
- College is to run campaigns to aware stakeholders about side effects of plastics use and plastic pollution.
- Make outreach social awareness programmes for local community about the danger of single-use plastics.